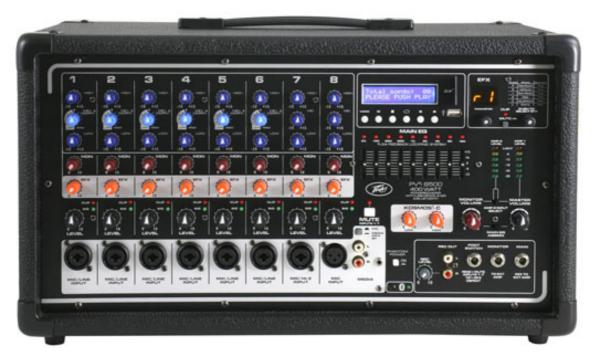

## **OVERVIEW**

The Peavey PVi 8500 /PV 8500 is a revolutionary all-in-one powered mixer with everything a musician needs: up to eight combination XLR and 1/4" inputs using Peavey's awardwinning mic preamps, and 400 watts of peak power for crystal-clear audio reproduction. The Peavey PVi 8500 / PV8500 uses exclusive features like Mid Morph® to accurately help improve tone and clarity of vocals. Feedback is quickly and easily identified and removed with Peavey's nine-band graphic EQ combined with our revolutionary FLS® Feedback Locating System. The PVi 8500 / PV8500 is equipped with Peavey's exclusive Kosmos®-C technology, which drastically enhances both the low and high end of the audio spectrum. Footswitchable, built-in 24-bit digital effects complements the already feature-packed unit. Connect virtually any music device to this versatile mixer via the onboard 1/4", RCA and 1/8" mini jacks.

## **FEATURES**

- FLS Feedback Locating System
- Master Mute for channels 1-7
- Footswitchable effects defeat
- Combination XLR and 1/4" input jacks
- RCA, 1/8" Media input
- Selectable 9-Band Graphic EQ with FLS
- Selectable Main or Monitor dual power section
- RCA Record outputs
- LED Meter bridge
- Digital effects parameter control
- Power amp sub-sonic filtering
- On-board 24- bit digital effects with mute button
- Clip light and signal present indicator
- Kosmos-C
- Main line level 1/4" output

- Mid-Morph EQ
- DDT™ Speaker protection circuit
- 48 Volt Phantom Power
- Bluetooth® streaming audio
- Weight Unpacked: 23.02 lb(10.44 kg)
- Weight Packed: 26.01 lb(11.8 kg)
- Width Packed: 14"(35.56 cm)
- Height Packed: 22"(55.88 cm)
- Depth Packed: 13.75"(34.925 cm)